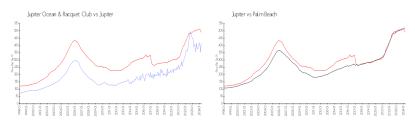

#### **Market Information**

Jupiter Ocean &

\$413/sq. ft.

Jupiter:

\$489/sq. ft.

Racquet Club: Jupiter:

\$489/sq. ft.

Palm Beach:

\$468/sq. ft.