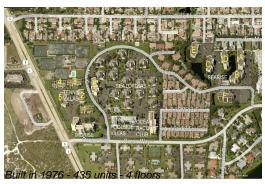

# **Building Information**

Number of units: 435
Number of active listings for rent: 0
Number of active listings for sale: 19
Building inventory for sale: 4%
Number of sales over the last 12 months: 23
Number of sales over the last 6 months: 11
Number of sales over the last 3 months: 6