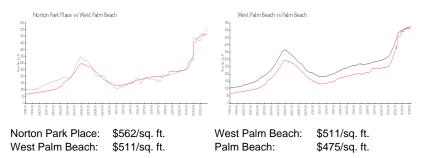

# **Market Information**

#### **Inventory for Sale**

| Norton Park Place | 2% |
|-------------------|----|
| West Palm Beach   | 4% |
| Palm Beach        | 3% |

## Avg. Time to Close Over Last 12 Months

| Norton Park Place | 54 days |
|-------------------|---------|
| West Palm Beach   | 52 days |
| Palm Beach        | 56 days |