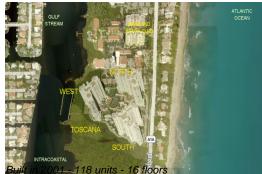

# Unit 706 - Toscana West

706 - 3720 S Ocean Blvd, Highland Beach, FL, Palm Beach 33487

#### **Building Information**

| 118 |
|-----|
| 0   |
| 7   |
| 5%  |
| 7   |
| 3   |
| 2   |
| :   |

## **Building Association Information**

Toscana West Condominium Assoc 3720 S Ocean Blvd Highland Beach, FL 33487 Phone number (561) 274-9780