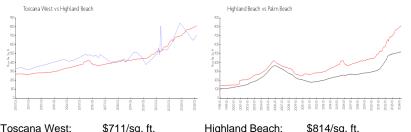

#### **Market Information**

| Toscana West:   | \$711/sq. ft. | Highland Beach: | \$814/sq. ft. |
|-----------------|---------------|-----------------|---------------|
| Highland Beach: | \$814/sq. ft. | Palm Beach:     | \$467/sq. ft. |