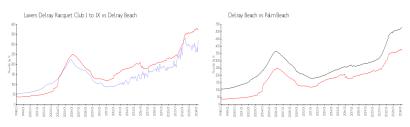

#### Market Information

Delray Beach:

\$371/sq. ft.

Lavers Delray \$322/sq. ft.

Racquet Club I to IX:

Delray Beach: \$371/sq. ft. Palm Beach: \$475/sq. ft.