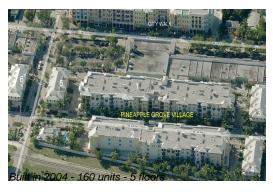

#### **Building Information**

Number of units: 160
Number of active listings for rent: 26
Number of active listings for sale: 5
Building inventory for sale: 3%
Number of sales over the last 12 months: 11
Number of sales over the last 6 months: 4
Number of sales over the last 3 months: 3