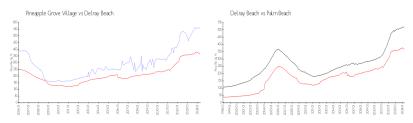

#### Market Information

Pineapple Grove \$559/sq. ft. Delray Beach: \$362/sq. ft.

Village:

Delray Beach: \$362/sq. ft. Palm Beach: \$468/sq. ft.