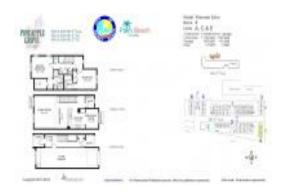

# **Unit 6-E - Pineapple Grove Village**

6-E - 250 NE3 Av, Delray Beach, FL, Palm Beach 33444

#### **Unit Information**

 MLS Number:
 RX-10928846

 Status:
 Active

 Size:
 2,183 Sq ft.

 Bedrooms:
 2

Full Bathrooms: 2
Half Bathrooms: 1

Parking Spaces: Driveway, Garage - Attached, Guest

View: