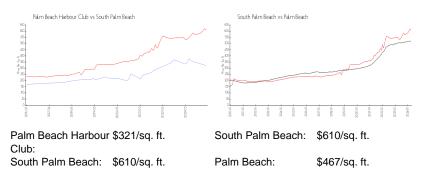

for sale:             | 3%  |
| Number of sales over the last 12 months: | 5   |
| Number of sales over the last 6 months:  | 1   |
| Number of sales over the last 3 months:  | 1   |

## **Building Association Information**

Palm Beach Harbour Club Address: 3545 S Ocean Blvd, Palm Beach, FL 33480 Phone: +1 561-582-2387

## **Recent Sales**

| Unit # | Size        | Closing Date | Sale Price | PPSF  |
|--------|-------------|--------------|------------|-------|
| 111    | 1,036 sq ft | Apr 2024     | \$340,000  | \$328 |
| 317    | 1,402 sq ft | Oct 2023     | \$460,000  | \$328 |
| 216    | 1,036 sq ft | Aug 2023     | \$325,000  | \$314 |
| 705    | 1,036 sq ft | Aug 2023     | \$413,000  | \$399 |
| 114    | 1,036 sq ft | May 2023     | \$330,000  | \$319 |

#### **Market Information**



#### **Inventory for Sale**

| Palm Beach Harbour Club | 4% |
|-------------------------|----|
| South Palm Beach        | 6% |
| Palm Beach              | 3% |

# Avg. Time to Close Over Last 12 Months

| Palm Beach Harbour Club | 61 days |
|-------------------------|---------|
| South Palm Beach        | 75 days |
| Palm Beach              | 56 days |