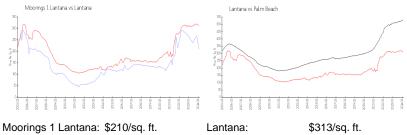

# **Market Information**

Lantana: \$313/sq. ft.

Palm Beach:

50 days

\$475/sq. ft.