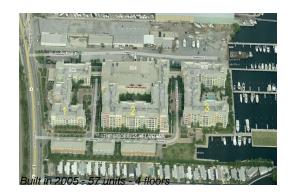

## **Building Information**

| Number of units:                         | 57  |
|------------------------------------------|-----|
| Number of active listings for rent:      | 6   |
| Number of active listings for sale:      | 10  |
| Building inventory for sale:             | 17% |
| Number of sales over the last 12 months: | 3   |
| Number of sales over the last 6 months:  | 1   |
| Number of sales over the last 3 months:  | 0   |