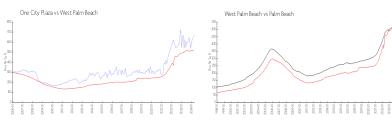

## **Market Information**

One City Plaza: \$668/sq. ft. West Palm Beach: \$511/sq. ft. West Palm Beach: \$475/sq. ft. Palm Beach: \$475/sq. ft.