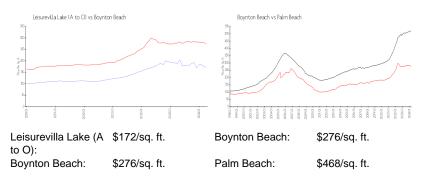

## **Market Information**

#### **Inventory for Sale**

| Leisurevilla Lake (A to O) | 3% |
|----------------------------|----|
| Boynton Beach              | 2% |
| Palm Beach                 | 3% |

### Avg. Time to Close Over Last 12 Months

| Leisurevilla Lake (A to O) | 100 days |
|----------------------------|----------|
| Boynton Beach              | 48 days  |
| Palm Beach                 | 56 days  |