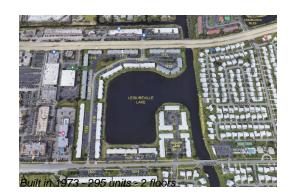

# Unit 1113 Lake Ter # 209 - Leisurevilla Lake (A to O)

1113 Lake Ter # 209 - 1801 Ocean Dr, Boynton Beach, FL, Palm Beach 33426

#### **Building Information**

| Number of units:                         | 295 |
|------------------------------------------|-----|
| Number of active listings for rent:      | 0   |
| Number of active listings for sale:      | 8   |
| Building inventory for sale:             | 2%  |
| Number of sales over the last 12 months: | 27  |
| Number of sales over the last 6 months:  | 15  |
| Number of sales over the last 3 months:  | 6   |