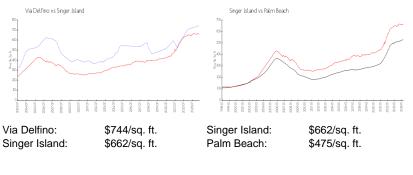

## **Market Information**

# **Inventory for Sale**

| Via Delfino   | 6% |
|---------------|----|
| Singer Island | 4% |
| Palm Beach    | 3% |

## Avg. Time to Close Over Last 12 Months

| Via Delfino   | n/a     |
|---------------|---------|
| Singer Island | 82 days |

Palm Beach

56 days