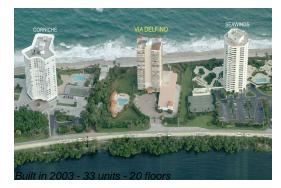

### **Building Information**

| Number of units:                         | 33 |
|------------------------------------------|----|
| Number of active listings for rent:      | 0  |
| Number of active listings for sale:      | 2  |
| Building inventory for sale:             | 6% |
| Number of sales over the last 12 months: | 2  |
| Number of sales over the last 6 months:  | 1  |
| Number of sales over the last 3 months:  | 0  |

## **Building Association Information**

Via Delfino Condominium 5150 N Ocean Drive Riviera Beach FL33404 (561) 841-8500