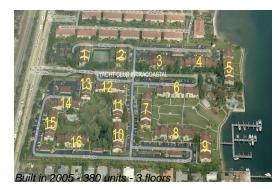

#### **Building Information**

| Number of units:                         | 380 |
|------------------------------------------|-----|
| Number of active listings for rent:      |     |
| Number of active listings for sale:      | 11  |
| Building inventory for sale:             | 2%  |
| Number of sales over the last 12 months: | 28  |
| Number of sales over the last 6 months:  | 11  |
| Number of sales over the last 3 months:  | 4   |