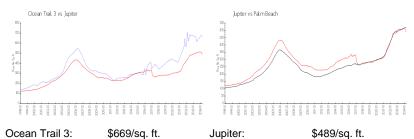

ll Bathrooms: 2
Half Bathrooms: 0

Parking Spaces: 2+ Spaces, Assigned, Covered

 View:
 Ocean,Pool

 Rental Price:
 \$6,000

 List PPSF:
 \$5

 Valuated Price:
 \$874,000

 Valuated PPSF:
 \$688

The above valuated price is a baseline figure that does not take into account any specific renovation, upgrade, split, merge, or deterioration of the unit.

## **Building Information**

Number of units: 138
Number of active listings for rent: 2
Number of active listings for sale: 3
Building inventory for sale: 2%
Number of sales over the last 12 months: 9
Number of sales over the last 6 months: 6
Number of sales over the last 3 months: 3

#### **Building Association Information**

Ocean Trail Condominium Assoc III 300 Ocean Trail Way Jupiter, FL 33477 (561) 747-6002

#### **Market Information**



Jupiter: \$489/sq. ft. Palm Beach: \$469/sq. ft.

#### **Inventory for Sale**

 Ocean Trail 3
 2%

 Jupiter
 3%

 Palm Beach
 3%

## Avg. Time to Close Over Last 12 Months

Ocean Trail 3 165 days
Jupiter 66 days
Palm Beach 56 days