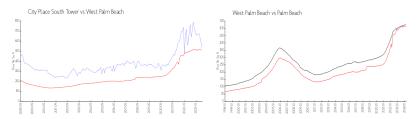

## **Market Information**

City Place South \$536/sq. ft. West Palm Beach: \$511/sq. ft.

Tower:

West Palm Beach: \$511/sq. ft. Palm Beach: \$475/sq. ft.

**Inventory for Sale** 

City Place South Tower 8% West Palm Beach 4% Palm Beach 3%

## Avg. Time to Close Over Last 12 Months

City Place South Tower 79 days West Palm Beach 52 days Palm Beach 56 days