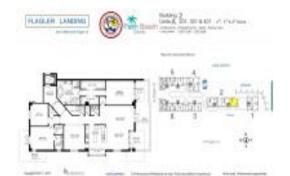

# Unit 2-201 - Flagler Landing

2-201 - 3910 N Flagler Dr, West Palm Beach, FL, Palm Beach 33407

#### **Unit Information**

 MLS Number:
 RX-10929796

 Status:
 Active

 Size:
 3,067 Sq ft.

 Bedrooms:
 2

Full Bathrooms: 2
Half Bathrooms: 1

Parking Spaces: Assigned, Garage - Building

View: Intracoastal, Marina