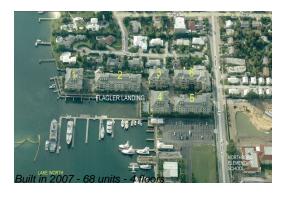

### **Building Information**

Number of units:68Number of active listings for rent:0Number of active listings for sale:6Building inventory for sale:8%Number of sales over the last 12 months:10Number of sales over the last 6 months:3Number of sales over the last 3 months:1

#### **Building Association Information**

Flagler Landing Condominium Association, Inc 325 Clematis Street # 100p West Palm Beach, FL33401 (561) 882-4450