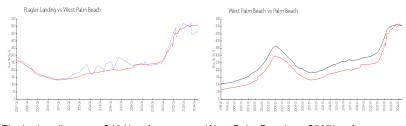

## **Market Information**

Flagler Landing: \$464/sq. ft. West Palm Beach: \$507/sq. ft. West Palm Beach: \$472/sq. ft. Palm Beach: \$472/sq. ft.