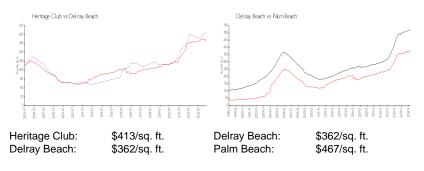

### **Inventory for Sale**

| Heritage Club | 2% |
|---------------|----|
| Delray Beach  | 2% |
| Palm Beach    | 3% |

### Avg. Time to Close Over Last 12 Months

| Heritage Club | 42 days |
|---------------|---------|
| Delray Beach  | 54 days |
| Palm Beach    | 56 days |