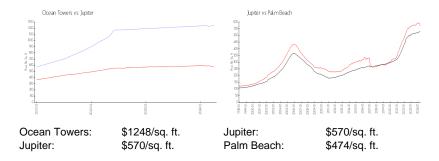

 List PPSF:
 \$1,353

 Valuated Price:
 \$1,997,000

 Valuated PPSF:
 \$1,175

The above valuated price is a baseline figure that does not take into account any specific renovation, upgrade, split, merge, or deterioration of the unit.

#### **Inventory for Sale**

 Ocean Towers
 17%

 Jupiter
 3%

 Palm Beach
 3%