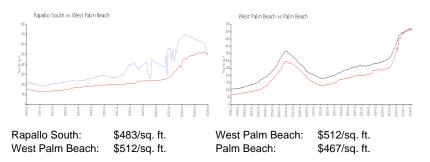

ales over the last 12 months: | 19  |
| Number of sales over the last 6 months:  | 13  |
| Number of sales over the last 3 months:  | 5   |

# **Building Association Information**

Rapallo South Inc 1801 South Flagler Drive Apartment Mgr West Palm Beach, FL 33401 Phone: (561) 832-7581

http://www.rapallosouth.com

# **Recent Sales**

| Unit # | Size        | Closing Date | Sale Price  | PPSF  |
|--------|-------------|--------------|-------------|-------|
| 204    | 1,086 sq ft | Apr 2024     | \$470,000   | \$433 |
| 1704   | 1,174 sq ft | Mar 2024     | \$1,000,000 | \$852 |
| 1504   | 1,086 sq ft | Dec 2023     | \$680,000   | \$626 |
| 907    | 1,200 sq ft | Nov 2023     | \$680,000   | \$567 |
| Ph 11  | 1,299 sq ft | Aug 2023     | \$763,000   | \$587 |

#### **Market Information**





Rapallo South West Palm Beach 12% 3%





# Avg. Time to Close Over Last 12 Months

| Rapallo South   | 37 days |
|-----------------|---------|
| West Palm Beach | 51 days |
| Palm Beach      | 56 days |