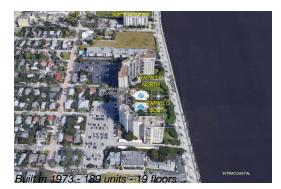

# **Building Information**

| Number of units:                         | 189 |
|------------------------------------------|-----|
| Number of active listings for rent:      | 0   |
| Number of active listings for sale:      | 23  |
| Building inventory for sale:             | 12% |
| Number of sales over the last 12 months: | 19  |
| Number of sales over the last 6 months:  | 13  |
| Number of sales over the last 3 months:  | 5   |