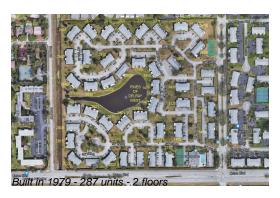

## **Building Information**

Number of units: 287
Number of active listings for rent: 0
Number of active listings for sale: 8
Building inventory for sale: 2%
Number of sales over the last 12 months: 13
Number of sales over the last 6 months: 9
Number of sales over the last 3 months: 8

## **Building Association Information**

Pines of Delray West Address: 2700 SW 15th St, Delray Beach, FL 33445 Phone: +1 561-276-6605

http://pinesofdelraywest.net/