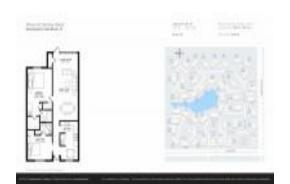

# Unit 2840 SW 13th St # 203 - Pines of Delray West

2840 SW 13th St # 203 - 1390-1440 SW 27 Ave, Delray Beach, FL, Palm Beach 33445

#### **Unit Information**

 MLS Number:
 RX-10930004

 Status:
 Closed

 Size:
 1,167 Sq ft.

Bedrooms: 2
Full Bathrooms: 2
Half Bathrooms: 0

Parking Spaces: Assigned,Guest View: Canal,Garden,Lake

 List Price:
 \$268,800