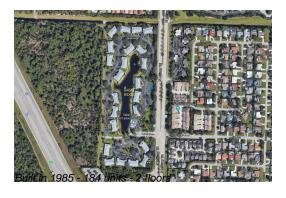

## **Building Information**

Number of units: 184
Number of active listings for rent: 0
Number of active listings for sale: 5
Building inventory for sale: 2%
Number of sales over the last 12 months: 13
Number of sales over the last 6 months: 5
Number of sales over the last 3 months: 4