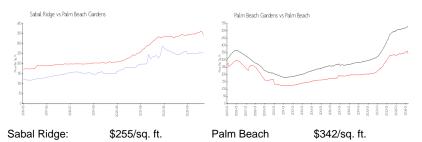

## Market Information

Gardens:
Palm Beach \$342/sq. ft. Palm Beach: \$475/sq. ft.

Gardens: