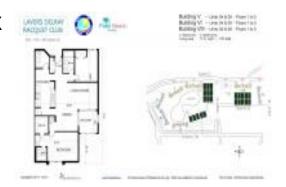

#### **Unit Information**

 MLS Number:
 RX-10930306

 Status:
 Active

 Size:
 1,175 Sq ft.

Bedrooms: 2
Full Bathrooms: 2
Half Bathrooms: 0

Parking Spaces:
View:
Lake,Tennis
Rental Price:
\$3,500
List PPSF:
\$3
Valuated Price:
\$345,000
Valuated PPSF:
\$294