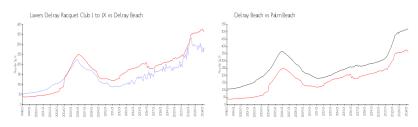

#### **Market Information**

Lavers Delray \$286/sq. ft.

Racquet Club I to IX:

Delray Beach: \$362/sq. ft.

Delray Beach: \$362/sq. ft.

Palm Beach: \$467/sq. ft.