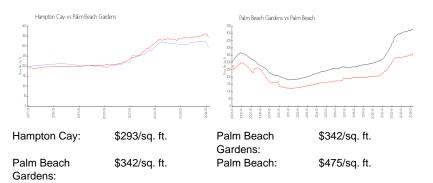

### **Unit Information**

| MLS Number:<br>Status:<br>Size:<br>Bedrooms:<br>Full Bathrooms:<br>Half Bathrooms:<br>Parking Spaces:<br>View: | RX-10930313<br>Active<br>3,454 Sq ft.<br>3<br>3<br>1 |
|----------------------------------------------------------------------------------------------------------------|------------------------------------------------------|
| List Price:                                                                                                    | \$765,000                                            |
| List PPSF:                                                                                                     | \$221                                                |
| Valuated Price:                                                                                                | \$722,000                                            |
| Valuated PPSF:                                                                                                 | \$293                                                |
|                                                                                                                |                                                      |

The above valuated price is a baseline figure that does not take into account any specific renovation, upgrade, split, merge, or deterioration of the unit.