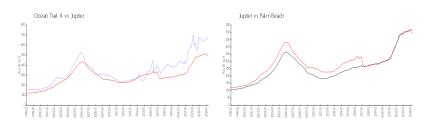

## **Market Information**

 Ocean Trail 4:
 \$678/sq. ft.
 Jupiter:
 \$489/sq. ft.

 Jupiter:
 \$489/sq. ft.
 Palm Beach:
 \$469/sq. ft.

## **Inventory for Sale**

 Ocean Trail 4
 1%

 Jupiter
 3%

 Palm Beach
 3%

#### Avg. Time to Close Over Last 12 Months

Ocean Trail 4 81 days
Jupiter 66 days
Palm Beach 56 days