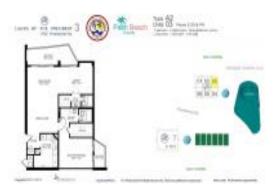

# Unit 1703 - Lands of the President 3

1703 - 2400 Presidential Wy, West Palm Beach, FL, Palm Beach 33401

### **Unit Information**

| MLS Number:     | RX-10930362                  |
|-----------------|------------------------------|
| Status:         | Active                       |
| Size:           | 1,496 Sq ft.                 |
| Bedrooms:       | 2                            |
| Full Bathrooms: | 2                            |
| Half Bathrooms: | 0                            |
| Parking Spaces: | Assigned, Carport - Attached |
| View:           | Golf,Lake                    |
| List Price:     | \$319,000                    |
| List PPSF:      | \$213                        |
| Valuated Price: | \$237,000                    |
| Valuated PPSF:  | \$183                        |