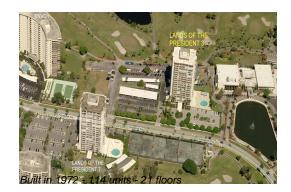

# Unit 1703 - Lands of the President 3

1703 - 2400 Presidential Wy, West Palm Beach, FL, Palm Beach 33401

### **Building Information**

| Number of units:                         | 114 |
|------------------------------------------|-----|
| Number of active listings for rent:      | 0   |
| Number of active listings for sale:      | 18  |
| Building inventory for sale:             | 15% |
| Number of sales over the last 12 months: | 7   |
| Number of sales over the last 6 months:  | 2   |
| Number of sales over the last 3 months:  | 2   |