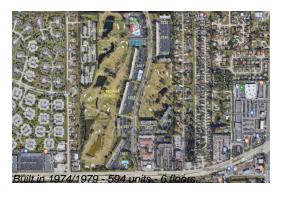

### **Building Information**

Number of units: 594
Number of active listings for rent: 0
Number of active listings for sale: 25
Building inventory for sale: 4%
Number of sales over the last 12 months: 38
Number of sales over the last 6 months: 13
Number of sales over the last 3 months: 6