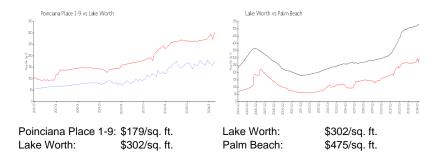

# **Inventory for Sale**

| Poinciana Place 1-9 | 4% |
|---------------------|----|
| Lake Worth          | 4% |
| Palm Beach          | 3% |

# Avg. Time to Close Over Last 12 Months

| Poinciana Place 1-9 | 50 days |
|---------------------|---------|
| Lake Worth          | 44 days |
| Palm Beach          | 57 davs |