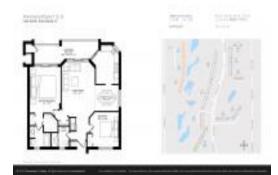

# Unit 3959 Via Poinciana # 503 - Poinciana Place 1-9

3959 Via Poinciana # 503 - 3826 Via Poinciana, Lake Worth, FL, Palm Beach 33467

#### **Unit Information**

 MLS Number:
 RX-10930377

 Status:
 Active

 Size:
 1,090 Sq ft.

 Bedrooms:
 2

Bedrooms: 2
Full Bathrooms: 2
Half Bathrooms: 0

 Parking Spaces:
 Assigned

 View:
 Golf,Pond

 List Price:
 \$210,000

 List PPSF:
 \$193

 Valuated Price:
 \$198,000

 Valuated PPSF:
 \$182

The above valuated price is a baseline figure that does not take into account any specific renovation, upgrade, split, merge, or deterioration of the unit.