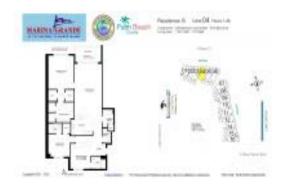

## Unit 1704 - Marina Grande

1704 - 2640 Lake Shore Dr, Riviera Beach, FL, Palm Beach 33404

#### **Unit Information**

 MLS Number:
 RX-10930600

 Status:
 Active

 Size:
 2,110 Sq ft.

 Bedrooms:
 4

Full Bathrooms: 3
Half Bathrooms: 1

Parking Spaces: Assigned, Garage - Attached, Guest, Valet

Parking Avlbl