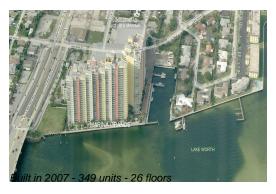

### **Building Information**

Number of units: 349
Number of active listings for rent: 28
Number of active listings for sale: 14
Building inventory for sale: 4%
Number of sales over the last 12 months: 18
Number of sales over the last 6 months: 6
Number of sales over the last 3 months: 3

#### **Building Association Information**

Marina Grande 2650 Lake Shore Drive # 106 Riviera Beach, FL33404 (561) 842-1699