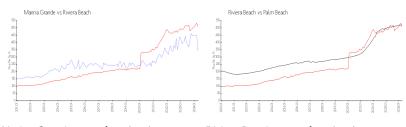

#### **Market Information**

Marina Grande: \$340/sq. ft. Riviera Beach: \$507/sq. ft. Riviera Beach: \$467/sq. ft. Palm Beach: \$467/sq. ft.