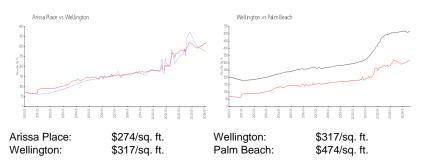

#### **Inventory for Sale**

| Arissa Place | 2% |
|--------------|----|
| Wellington   | 1% |
| Palm Beach   | 3% |

## Avg. Time to Close Over Last 12 Months

| Arissa Place | 64 days |
|--------------|---------|
| Wellington   | 68 days |
| Palm Beach   | 59 days |