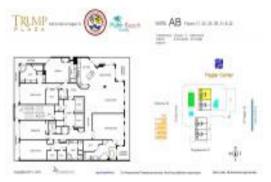

# Unit 29AB - Trump Plaza

29AB - 525 S Flagler Dr, West Palm Beach, FL, Palm Beach 33401

# **Unit Information**

| MLS Number:     | RX-10931074                  |
|-----------------|------------------------------|
| Status:         | Active                       |
| Size:           | 4,018 Sq ft.                 |
| Bedrooms:       | 3                            |
| Full Bathrooms: | 3                            |
| Half Bathrooms: | 2                            |
| Parking Spaces: | 2+ Spaces, Garage - Building |
| View:           | City,Intracoastal,Ocean      |
| List Price:     | \$7,500,000                  |
| List PPSF:      | \$1,867                      |
| Valuated Price: | \$5,189,000                  |
| Valuated PPSF:  | \$1,291                      |