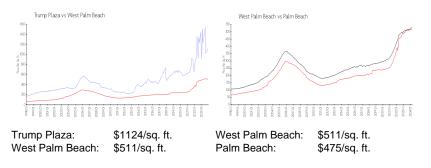

er of active listings for rent:      | 5   |
| Number of active listings for sale:      | 21  |
| Building inventory for sale:             | 10% |
| Number of sales over the last 12 months: | 12  |
| Number of sales over the last 6 months:  | 6   |
| Number of sales over the last 3 months:  | 4   |

#### **Recent Sales**

| Unit # | Size        | Closing Date | Sale Price  | PPSF    |
|--------|-------------|--------------|-------------|---------|
| Gph4   | 4,997 sq ft | May 2024     | \$8,794,000 | \$1,760 |
| 12 C/D | 4,018 sq ft | May 2024     | \$3,565,000 | \$887   |
| 11ef   | 4,641 sq ft | May 2024     | \$5,800,000 | \$1,250 |
| Th2h   | 5,771 sq ft | Apr 2024     | \$2,100,000 | \$364   |
| 24g    | 2,153 sq ft | Feb 2024     | \$3,550,000 | \$1,649 |

## **Market Information**



#### **Inventory for Sale**

| Trump Plaza     | 11% |
|-----------------|-----|
| West Palm Beach | 4%  |
| Palm Beach      | 3%  |

## Avg. Time to Close Over Last 12 Months

| Trump Plaza     | 295 days |
|-----------------|----------|
| West Palm Beach | 52 days  |
| Palm Beach      | 56 days  |