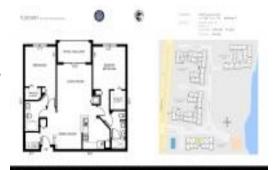

# Unit 1306 Tuscany Way - Tuscany on the Intracoastal

1306 Tuscany Way - 1103-4417 Tuscany Wy, Boynton Beach, FL, Palm Beach 33435

Number of units: 286
Number of active listings for rent: 0
Number of active listings for sale: 13
Building inventory for sale: 4%
Number of sales over the last 12 months: 18
Number of sales over the last 6 months: 9
Number of sales over the last 3 months: 5

### **Building Association Information**

Tuscany On the Intracoastal 3104 Tuscany Way, Boynton Beach, FL 33435 Phone (561) 369-3433