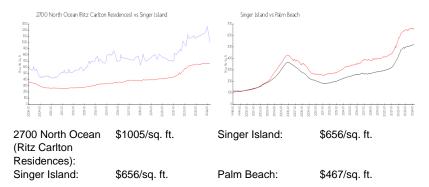

# Inventory for Sale

| 2700 North Ocean (Ritz Carlton | 2% |
|--------------------------------|----|
| Residences)                    |    |
| Singer Island                  | 4% |
| Palm Beach                     | 3% |