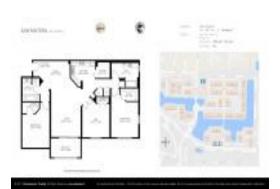

# Unit 2727 Anzio Ct # 305 - San Matera the Gardens (30 blocks)

2727 Anzio Ct # 305 - 2724-2730 Anzio Ct, Palm Beach Gardens, FL, Palm Beach 33410

#### **Unit Information**

RX-10931430 MLS Number: Status: Active 1,395 Sq ft. Size:

Bedrooms: 3 Full Bathrooms: 2 0 Half Bathrooms:

Parking Spaces: Vehicle Restrictions

View:

List Price: \$330,000 List PPSF: \$237 Valuated Price: \$387,000 Valuated PPSF: \$277