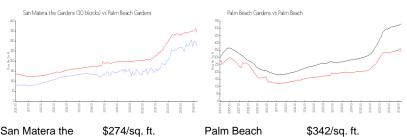

#### **Market Information**

San Matera the Gardens (30 blocks):

Palm Beach

Gardens:

\$342/sq. ft.

Palm Beach Gardens: Palm Beach:

\$342/sq. ft.

\$475/sq. ft.