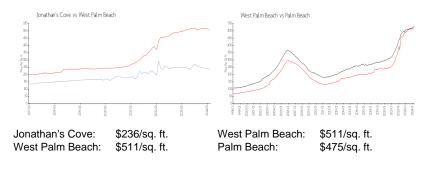

#### **Unit Information**

| MLS Number:     | RX-10931431  |
|-----------------|--------------|
| Status:         | Active       |
| Size:           | 1,120 Sq ft. |
| Bedrooms:       | 2            |
| Full Bathrooms: | 2            |
| Half Bathrooms: | 1            |
| Parking Spaces: | 2+ Spaces    |
| View:           | Garden       |
| List Price:     | \$311,000    |
| List PPSF:      | \$278        |
| Valuated Price: | \$238,000    |
| Valuated PPSF:  | \$236        |
| Valuated PPSF:  | \$236        |