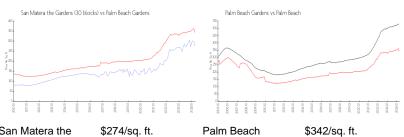

#### **Market Information**

San Matera the Gardens (30 blocks):

\$342/sq. ft.

Palm Beach Gardens:

Gardens:

Palm Beach: \$475/sq. ft.