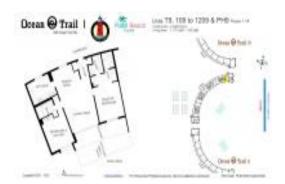

# Unit 909 - Ocean Trail 1

909 - 200 Ocean Trail Wy, Jupiter, FL, Palm Beach 33477

#### **Unit Information**

MLS Number: RX-10931844 Status: Active Size: 1,170 Sq ft. Bedrooms: 2 Full Bathrooms: 2 0 Half Bathrooms: Parking Spaces: Guest View: Ocean Rental Price: \$9,300 List PPSF: \$8 Valuated Price: \$762,000