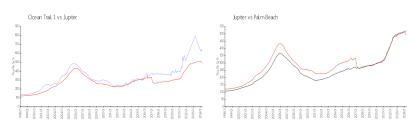

### **Market Information**

 Ocean Trail 1:
 \$629/sq. ft.
 Jupiter:
 \$489/sq. ft.

 Jupiter:
 \$489/sq. ft.
 Palm Beach:
 \$468/sq. ft.