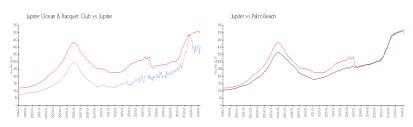

#### **Market Information**

Jupiter Ocean & \$413/sq. ft. Jupiter: \$489/sq. ft.

Racquet Club:

Jupiter: \$489/sq. ft. Palm Beach: \$468/sq. ft.