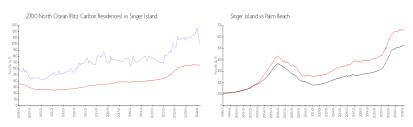

# Unit 506B - 2700 North Ocean (Ritz Carlton **Residences**)

506B - 2700 N Ocean Dr, Singer Island, FL, Palm Beach 33404

#### **Unit Information**

MLS Number: RX-10932042 Status: Active Size: 1,725 Sq ft. Bedrooms: 2

Full Bathrooms: 2 Half Bathrooms:

Parking Spaces: Assigned, Garage - Attached

View: City,Intracoastal \$12,000