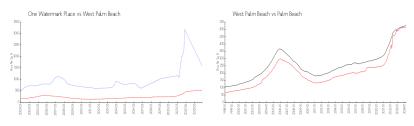

#### **Market Information**

Palm Beach:

\$475/sq. ft.

One Watermark \$1591/sq. ft. West Palm Beach: \$511/sq. ft. Place: