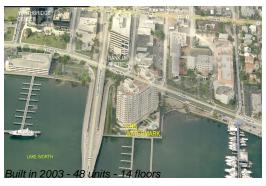

### **Building Information**

Number of units: 48
Number of active listings for rent: 0
Number of active listings for sale: 6
Building inventory for sale: 12%
Number of sales over the last 12 months: 1
Number of sales over the last 6 months: 1
Number of sales over the last 3 months: 1