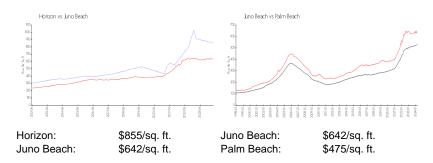

## **Market Information**

# **Inventory for Sale**

 Horizon
 9%

 Juno Beach
 2%

 Palm Beach
 3%

## Avg. Time to Close Over Last 12 Months

Horizon 43 days Juno Beach 92 days Palm Beach 56 days