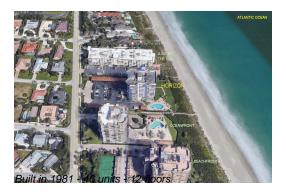

# Unit 2-D - Horizon

2-D - 600 Ocean Dr, Juno Beach, FL, Palm Beach 33408

## **Building Information**

Number of units: 46
Number of active listings for rent: 0
Number of active listings for sale: 4
Building inventory for sale: 8%
Number of sales over the last 12 months: 5
Number of sales over the last 6 months: 2
Number of sales over the last 3 months: 1

### **Building Association Information**

Horizon Condominium Association

Address: 600 Ocean Dr, Juno Beach, FL 33408, Phone: +1 561-627-4458