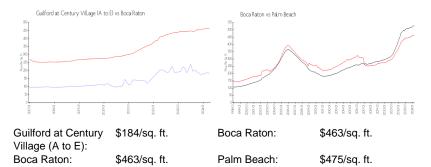

take into account any specific renovation, upgrade, split, merge, or deterioration of the unit.

## **Building Information**

| 360 |
|-----|
| 0   |
| 12  |
| 3%  |
| 25  |
| 13  |
| 7   |
|     |

#### **Recent Sales**

| Unit # | Size        | Closing Date | Sale Price | PPSF  |
|--------|-------------|--------------|------------|-------|
| 3030   | 1,008 sq ft | May 2024     | \$165,000  | \$164 |
| 2066   | 1,008 sq ft | Apr 2024     | \$157,500  | \$156 |
|        | 1,008 sq ft | Apr 2024     | \$155,000  | \$154 |
| 3057   | 880 sq ft   | Apr 2024     | \$170,000  | \$193 |
|        | 880 sq ft   | Mar 2024     | \$197,500  | \$224 |
|        | 1,008 sq ft | Mar 2024     | \$164,000  | \$163 |
| 3003   | 880 sq ft   | Mar 2024     | \$133,000  | \$151 |

## **Market Information**



## **Inventory for Sale**

| Guilford at Century Village (A to E) | 3% |
|--------------------------------------|----|
| Boca Raton                           | 3% |
| Palm Beach                           | 3% |

# Avg. Time to Close Over Last 12 Months

| Guilford at Century Village (A to E) | 99 days |
|--------------------------------------|---------|
| Boca Raton                           | 57 days |

Palm Beach

56 days