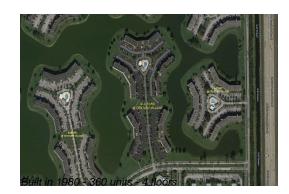

## **Building Information**

| 360 |
|-----|
| 0   |
| 12  |
| 3%  |
| 25  |
| 13  |
| 7   |
|     |