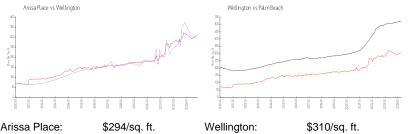

## **Market Information**

| Arissa Place: | \$294/sq. ft. | Wellington: | \$310/sq. ft. |
|---------------|---------------|-------------|---------------|
| Wellington:   | \$310/sq. ft. | Palm Beach: | \$467/sq. ft. |