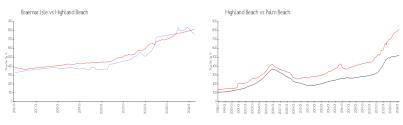

#### **Market Information**

Braemar Isle: \$757/sq. ft. Highland Beach: \$814/sq. ft. Highland Beach: \$814/sq. ft. Palm Beach: \$467/sq. ft.