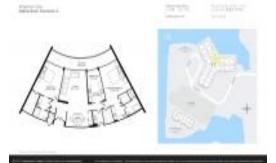

# Unit 903 - Braemar Isle

903 - 4740 S Ocean Blvd, Highland Beach, FL, Palm Beach 33487

#### **Unit Information**

 MLS Number:
 RX-10932865

 Status:
 Active

 Size:
 2,350 Sq ft.

 Bedrooms:
 2

Bedrooms: 2
Full Bathrooms: 2
Half Bathrooms: 1

 Parking Spaces:
 Assigned

 View:
 Marina