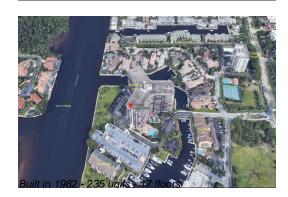

# Unit 903 - Braemar Isle

903 - 4740 S Ocean Blvd, Highland Beach, FL, Palm Beach 33487

# **Building Information**

Number of units: 235
Number of active listings for rent: 0
Number of active listings for sale: 11
Building inventory for sale: 4%
Number of sales over the last 12 months: 11
Number of sales over the last 6 months: 5
Number of sales over the last 3 months: 2

# **Building Association Information**

Braemar Isle Condominium Association

Address: 4740 S Ocean Blvd, Highland Beach, FL 33487 Phone: +1 561-395-2339

https://www.braemarisle.com/home/