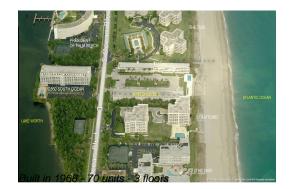

# Unit 324-325 - Palm Beach Whitehouse 3

324-325 - 2565 S Ocean Blvd, Palm Beach, FL, Palm Beach 33480

Number of units: 70
Number of active listings for rent: 0
Number of active listings for sale: 5
Building inventory for sale: 7%
Number of sales over the last 12 months: 1
Number of sales over the last 6 months: 0
Number of sales over the last 3 months: 0