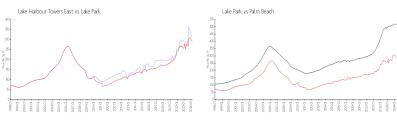

#### **Market Information**

Lake Harbour Towers East: Lake Park: \$309/sq. ft. \$289/sq. ft. Lake Park:

\$289/sq. ft.

Palm Beach:

\$469/sq. ft.