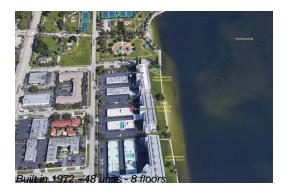

# **Unit 205 - Lake Harbour Towers**

205 - 401 Lake Shore Dr, Lake Park, FL, Palm Beach 33403

### **Building Information**

Number of units:48Number of active listings for rent:0Number of active listings for sale:3Building inventory for sale:6%Number of sales over the last 12 months:2Number of sales over the last 6 months:0Number of sales over the last 3 months:0