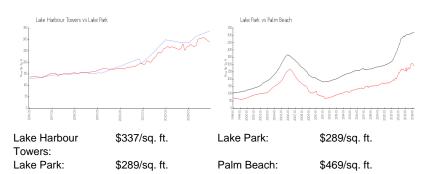

#### **Market Information**

## **Inventory for Sale**

Lake Harbour Towers 6%
Lake Park 5%
Palm Beach 3%

### Avg. Time to Close Over Last 12 Months

Lake Harbour Towers

Lake Park Palm Beach 46 days 56 days