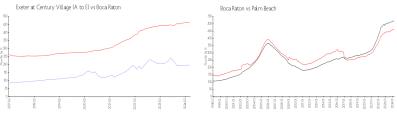

#### **Market Information**

Exeter at Century \$197/sq. ft.

Village (A to E): Boca Raton:

\$462/sq. ft.

Boca Raton:

\$462/sq. ft.

\$468/sq. ft.

Palm Beach: