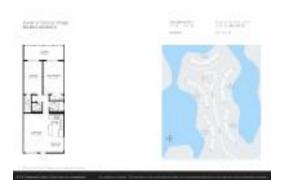

# Unit 2074 Exeter E - Exeter at Century Village (A to E)

2074 Exeter E - 1073-4090 Exeter E, Boca Raton, FL, Palm Beach 33434

#### **Unit Information**

 MLS Number:
 RX-10933059

 Status:
 Active

 Size:
 1,050 Sq ft.

 Bedrooms:
 2

Full Bathrooms: 1
Half Bathrooms: 1

Parking Spaces: Assigned, Guest

 View:
 Lake