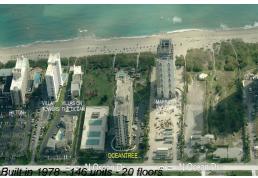

### **Building Information**

Number of units: 146
Number of active listings for rent: 7
Number of active listings for sale: 9
Building inventory for sale: 6%
Number of sales over the last 12 months: 6
Number of sales over the last 6 months: 3
Number of sales over the last 3 months: 2