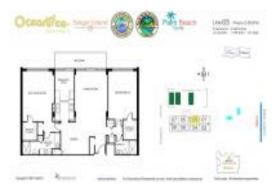

# Unit 703 - OceanTree

703 - 3400 N Ocean Dr, Singer Island, FL, Palm Beach 33404

#### **Unit Information**

 MLS Number:
 RX-10933065

 Status:
 Active

 Size:
 1,721 Sq ft.

 Bedrooms:
 2

Full Bathrooms: 2
Half Bathrooms: 0

Parking Spaces: Assigned, Garage - Building, Guest View: Garden, Intracoastal, Ocean, Tennis