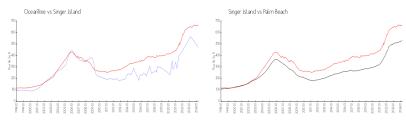

#### **Market Information**

 OceanTree:
 \$471/sq. ft.
 Singer Island:
 \$662/sq. ft.

 Singer Island:
 \$662/sq. ft.
 Palm Beach:
 \$475/sq. ft.