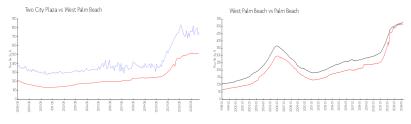

## **Market Information**

Two City Plaza: \$753/sq. ft. West Palm Beach: \$511/sq. ft. West Palm Beach: \$475/sq. ft. Palm Beach: \$475/sq. ft.