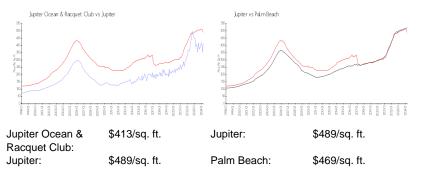

# **Inventory for Sale**

| Jupiter Ocean & Racquet Club | 4% |
|------------------------------|----|
| Jupiter                      | 3% |
| Palm Beach                   | 3% |

### Avg. Time to Close Over Last 12 Months

| Jupiter Ocean & Racquet Club | 63 days |
|------------------------------|---------|
| Jupiter                      | 66 days |
| Palm Beach                   | 56 days |