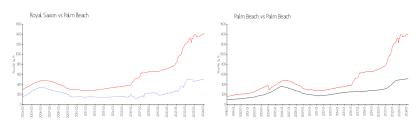

## **Market Information**

Royal Saxon: \$513/sq. ft. Palm Beach: \$1428/sq. ft. Palm Beach: \$469/sq. ft. \$469/sq. ft.