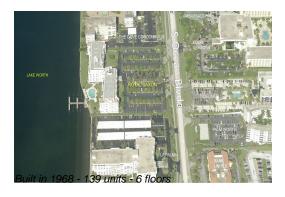

### **Building Information**

Number of units: 139
Number of active listings for rent: 0
Number of active listings for sale: 3
Building inventory for sale: 2%
Number of sales over the last 12 months: 2
Number of sales over the last 6 months: 1
Number of sales over the last 3 months: 0