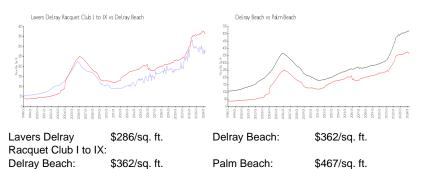

# **Market Information**

#### **Inventory for Sale**

| Lavers Delray Racquet Club I to IX | 3% |
|------------------------------------|----|
| Delray Beach                       | 2% |
| Palm Beach                         | 3% |

# Avg. Time to Close Over Last 12 Months

| Lavers Delray Racquet Club I to IX | 87 days |
|------------------------------------|---------|
| Delray Beach                       | 54 days |
| Palm Beach                         | 56 days |