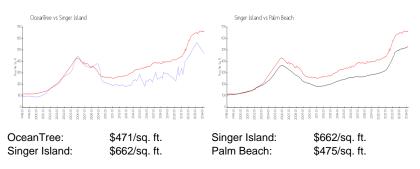

|
|------------------------------------------|-----|
| Number of active listings for rent:      | 7   |
| Number of active listings for sale:      | 9   |
| Building inventory for sale:             | 6%  |
| Number of sales over the last 12 months: | 6   |
| Number of sales over the last 6 months:  | 3   |
| Number of sales over the last 3 months:  | 2   |
|                                          |     |

## **Building Association Information**

Ocean Tree Condominium Association 3400 N Ocean Drive Apartment 107 West Palm Beach, FL 33404-3201 (561) 845-6050

## **Recent Sales**

| Unit # | Size        | Closing Date | Sale Price | PPSF  |
|--------|-------------|--------------|------------|-------|
| 506    | 1,479 sq ft | Aug 2023     | \$720,000  | \$487 |

## **Market Information**



#### **Inventory for Sale**

| OceanTree     | 6% |
|---------------|----|
| Singer Island | 4% |
| Palm Beach    | 3% |

#### Avg. Time to Close Over Last 12 Months

OceanTree

Singer Island Palm Beach 80 days 56 days